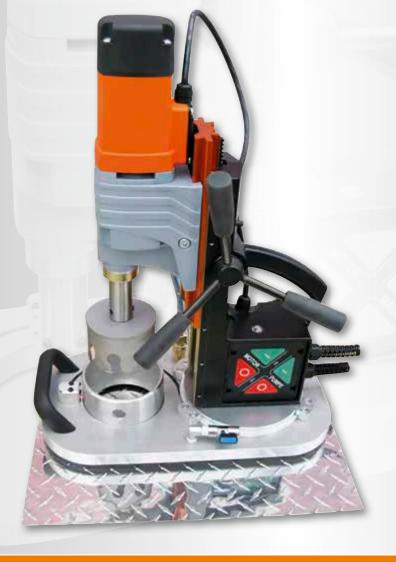

## **ROTABEST®- RB 50 X VACUBEST**

## Product features Rotabest® RB 50 X Vacubest:

- Automatic shut-off of motor in case of vacuum loss
- Adjustable laser cross
- Machine is mounted on the vacuum plate rotatable by 270°
- Vacuum pump can be controlled by the core drilling machine

Use on non-magnetic surfaces such as aluminium, copper, brass, stainless steel, plastics, wood and textured surface (e.g. corrugated and chequer plate)