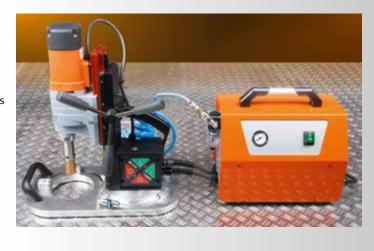

## **ROTABEST®- RB 50 X VACUBEST**

## Product features Rotabest® RB 50 X Vacubest:

- Automatic shut-off of motor in case of vacuum loss
- Adjustable laser cross
- Machine is mounted on the vacuum plate rotatable by 270°
- Vacuum pump can be controlled by the core drilling machine

Description Prod.-No.

ALFRA – Rotabest® RB 50 X Vacubest with MT 2 mounting

ALFRA – Rotabest® RB 50 X Vacubest with Weldon arbor

ALFRA – Rotabest® RB 50 X Vacubest with MT 2 arbor, 110v

18740.110.UL