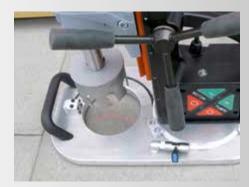

Use on non-magnetic surfaces such as aluminium, copper, brass, stainless steel, plastics, wood and textured surface (e.g. corrugated and chequer plate)