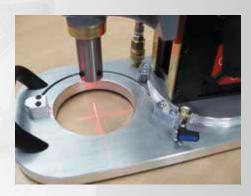

## Product features Rotabest® RB 50 X Vacubest:

- Automatic shut-off of motor in case of vacuum loss
- Adjustable laser cross
- Machine is mounted on the vacuum plate rotatable by 270°
- Vacuum pump can be controlled by the core drilling machine